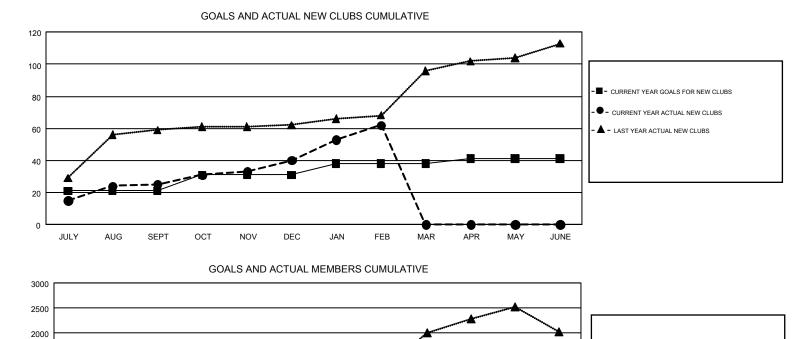

## GMT: SWADESH RANJAN SAHA

| Clubs                 |               |           |               | Members               |                           |                         |                                                    |  |
|-----------------------|---------------|-----------|---------------|-----------------------|---------------------------|-------------------------|----------------------------------------------------|--|
| RESULTS FOR 2018-2019 |               |           |               | RESULTS FOR 2018-2019 |                           |                         |                                                    |  |
| QUARTER               | NEW CLUB GOAL | NEW CLUBS | DROPPED CLUBS | QUARTER               | MEMBER GROWTH NET<br>GOAL | MEMBER GROWTH<br>ACTUAL | DROPPED<br>MEMBERS ACTUAL<br>(including transfers) |  |
| JULY/AUG/SEPT         | 21            | 25        | 10            | JULY/AUG/SEPT         | 560                       | 1,116                   | 433                                                |  |
| OCT/NOV/DEC           | 10            | 15        | 42            | OCT/NOV/DEC           | 345                       | 751                     | 2,089                                              |  |
| JAN/FEB/MAR           | 7             | 22        | 7             | JAN/FEB/MAR           | 208                       | 1,282                   | 202                                                |  |
| APR/MAY/JUNE          | 3             | 0         | 0             | APR/MAY/JUNE          | 53                        | 0                       | 0                                                  |  |