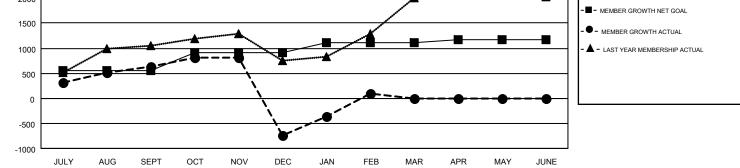

## GMT: SWADESH RANJAN SAHA

| Clubs                 |               |           |               | Members               |                           |                         |                                                    |  |
|-----------------------|---------------|-----------|---------------|-----------------------|---------------------------|-------------------------|----------------------------------------------------|--|
| RESULTS FOR 2018-2019 |               |           |               | RESULTS FOR 2018-2019 |                           |                         |                                                    |  |
| QUARTER               | NEW CLUB GOAL | NEW CLUBS | DROPPED CLUBS | QUARTER               | MEMBER GROWTH NET<br>GOAL | MEMBER GROWTH<br>ACTUAL | DROPPED<br>MEMBERS ACTUAL<br>(including transfers) |  |
| JULY/AUG/SEPT         | 21            | 25        | 10            | JULY/AUG/SEPT         | 560                       | 1,116                   | 433                                                |  |
| OCT/NOV/DEC           | 10            | 15        | 42            | OCT/NOV/DEC           | 345                       | 751                     | 2,089                                              |  |
| JAN/FEB/MAR           | 7             | 22        | 7             | JAN/FEB/MAR           | 208                       | 1,282                   | 202                                                |  |
| APR/MAY/JUNE          | 3             | 0         | 0             | APR/MAY/JUNE          | 53                        | 0                       | 0                                                  |  |